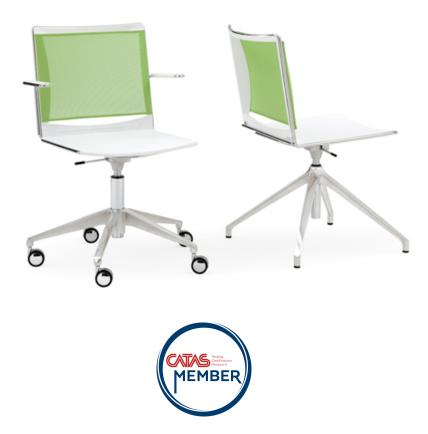

S'MESH PLASTIC SWIVEL CHAIR Design Alberto Basaglia Natalia Rota Nodari

Designed as a visitor and meeting chair to enhance office environments, S'mesh couples the elegant comfort of a mesh backrest with the practical versatility of an epoxy painted or chromed steel wire frame. S'mesh was designed to provide the ultimate comfort and a high level of industrialization. This product is assembled without screws and features a patented interlocking system, which keeps costs down and facilitates disposal at the end of product life. Injection moulded polypropylene seat with anti-UV treatment. Flame retardant version available. The seat can be padded.